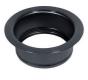

#### **DETAILS**

| Phantom Base                                |
|---------------------------------------------|
| Gun Metal                                   |
| PVD                                         |
| AISI 304 stainless steel                    |
| Foster brushed                              |
| 25 <sup>9/16</sup> " x 19 <sup>9/16</sup> " |
| Drain<br>Boxed packing                      |
| View technical data sheet                   |
|                                             |

| Bowl dimension                  | 24" x 18"                                                                                                                                                                                                                                                                                                                                      |
|---------------------------------|------------------------------------------------------------------------------------------------------------------------------------------------------------------------------------------------------------------------------------------------------------------------------------------------------------------------------------------------|
| Number of bowls                 | 1 bowl                                                                                                                                                                                                                                                                                                                                         |
| Waste fitting                   | 3,5" drain                                                                                                                                                                                                                                                                                                                                     |
| FEATURES                        |                                                                                                                                                                                                                                                                                                                                                |
| GUN METAL                       | The Gun Metal finish is obtained by treating steel with a physical process called PVD (Phisical Vacuum Deposition) which deposits particles of noble metals on the surface. The result is a unique and refined aesthetic effect, and an improvement of the mechanical properties of the steel which is more resistant to impact and scratches. |
| PHANTOM BASE 20 mm              | The Phantom BASE sink's bottoms are specifically engineered to be coupled with sinks made out of slabs. The perimetric trough makes for a simple and perfect installation. This version of Phantom BASE is meant for slabs of 20mm thickness.                                                                                                  |
| PHANTOM BASE WITHOUT<br>WELDING | The steel bottom Phantom BASE solves the problem of water draining of slab sinks, because the slope built into the moulded bottom ensures perfect draining. The radius and sloped profile of Phantom BASE guarantee great practicality and hygiene in everyday cleaning.                                                                       |
| High thickness                  | 1.5 mm thick steel. A significant thickness, which guarantees the maximum sturdiness and durability.                                                                                                                                                                                                                                           |
| Small radius                    | Bowls with squared shapes with a modern design and an increased capacity, for a minimal aesthetics connected with an extreme practicity.                                                                                                                                                                                                       |
| Basket 3,5" waste fitting       | The drain is equipped with a large 3.5" drain, with the practical basket cap that prevents the discharge of solid parts.                                                                                                                                                                                                                       |