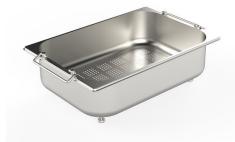

Stainless steel perforated pan

Twin Chopping Board 8644 102

Stainless Steel dishes holder 8100 303 \* only in combination with the accessory

8644 102

8151 000
\* only in combination with the accessory
8644 102

Stainless steel perforated pan

Grating kit complete with ring support and food collection tray

8159 101 \* only in combination with the accessory 8644 102

Waste disposer throat PVD Gun Metal

8669 046

PVD Gun Metal automatic kit for waste-fitting