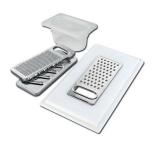

Stainless steel perforated pan

Grating kit complete with ring support and food collection tray

8159 101 \* only in combination with the accessory 8644 102

Waste disposer throat PVD Gun Metal

8669 046

PVD Gun Metal automatic kit for waste-fitting