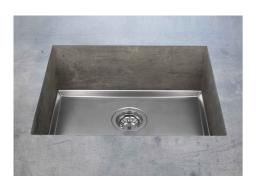

### Sink Phantom Base Gun Metal 24" x 18" (20mm thk)

Kitchen Sinks

Code: 5522 906

PVD Gun Metal AISI 304 Stainless steel Foster brushed

#### **DETAILS**

| Phantom Base                                |
|---------------------------------------------|
| Gun Metal                                   |
| PVD                                         |
| AISI 304 stainless steel                    |
| Foster brushed                              |
| 25 <sup>9/16</sup> " x 19 <sup>9/16</sup> " |
| Drain<br>Boxed packing                      |
| View technical data sheet                   |
|                                             |

| Bowl dimension                  | 24" x 18"                                                                                                                                                                                                                                                                                                                                      |
|---------------------------------|------------------------------------------------------------------------------------------------------------------------------------------------------------------------------------------------------------------------------------------------------------------------------------------------------------------------------------------------|
| Number of bowls                 | 1 bowl                                                                                                                                                                                                                                                                                                                                         |
| Waste fitting                   | 3,5" drain                                                                                                                                                                                                                                                                                                                                     |
| FEATURES                        |                                                                                                                                                                                                                                                                                                                                                |
| GUN METAL                       | The Gun Metal finish is obtained by treating steel with a physical process called PVD (Phisical Vacuum Deposition) which deposits particles of noble metals on the surface. The result is a unique and refined aesthetic effect, and an improvement of the mechanical properties of the steel which is more resistant to impact and scratches. |
| PHANTOM BASE 20 mm              | The Phantom BASE sink's bottoms are specifically engineered to be coupled with sinks made out of slabs. The perimetric trough makes for a simple and perfect installation. This version of Phantom BASE is meant for slabs of 20mm thickness.                                                                                                  |
| PHANTOM BASE WITHOUT<br>WELDING | The steel bottom Phantom BASE solves the problem of water draining of slab sinks, because the slope built into the moulded bottom ensures perfect draining. The radius and sloped profile of Phantom BASE guarantee great practicality and hygiene in everyday cleaning.                                                                       |
| High thickness                  | 1.5 mm thick steel. A significant thickness, which guarantees the maximum sturdiness and durability.                                                                                                                                                                                                                                           |
| Small radius                    | Bowls with squared shapes with a modern design and an increased capacity, for a minimal aesthetics connected with an extreme practicity.                                                                                                                                                                                                       |
| Basket 3,5" waste fitting       | The drain is equipped with a large 3.5" drain, with the practical basket cap that prevents the discharge of solid parts.                                                                                                                                                                                                                       |