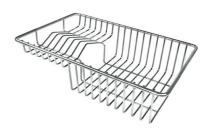

### **OPTIONAL ACCESSORIES**

Chopping board (USA) 8644 034

Stainless steel plate rack
8100 154
\* only in combination with the accessory

8644 034

8154 000

\* only in combination with the accessory
8644 034

Stainless steel perforated pan

Twin Chopping Board 8644 102

Stainless Steel dishes holder 8100 303 \* only in combination with the accessory

8644 102

8151 000
\* only in combination with the accessory
8644 102