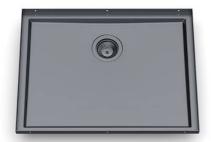

### Sink Phantom Base Gun Metal 24" x 18" (20mm thk)

Kitchen Sinks

Code: 5522 906

PVD Gun Metal AISI 304 Stainless steel Foster brushed

#### **DETAILS**

| Phantom Base                                |
|---------------------------------------------|
| Gun Metal                                   |
| PVD                                         |
| AISI 304 stainless steel                    |
| Foster brushed                              |
| 25 <sup>9/16</sup> " x 19 <sup>9/16</sup> " |
| Drain<br>Boxed packing                      |
| View technical data sheet                   |
|                                             |