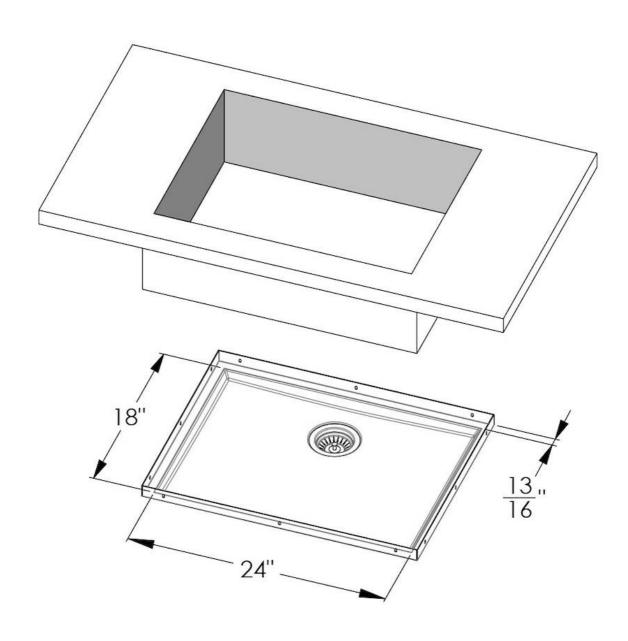

#### **DETAILS**

| Phantom Base                                |
|---------------------------------------------|
| Gun Metal                                   |
| PVD                                         |
| AISI 304 stainless steel                    |
| Foster brushed                              |
| 25 <sup>9/16</sup> " x 19 <sup>9/16</sup> " |
| Drain<br>Boxed packing                      |
| View technical data sheet                   |
|                                             |

| Bowl dimension                  | 24" x 18"                                                                                                                                                                                                                                                                                                                                      |
|---------------------------------|------------------------------------------------------------------------------------------------------------------------------------------------------------------------------------------------------------------------------------------------------------------------------------------------------------------------------------------------|
| Number of bowls                 | 1 bowl                                                                                                                                                                                                                                                                                                                                         |
| Waste fitting                   | 3,5" drain                                                                                                                                                                                                                                                                                                                                     |
| FEATURES                        |                                                                                                                                                                                                                                                                                                                                                |
| GUN METAL                       | The Gun Metal finish is obtained by treating steel with a physical process called PVD (Phisical Vacuum Deposition) which deposits particles of noble metals on the surface. The result is a unique and refined aesthetic effect, and an improvement of the mechanical properties of the steel which is more resistant to impact and scratches. |
| PHANTOM BASE 20 mm              | The Phantom BASE sink's bottoms are specifically engineered to be coupled with sinks made out of slabs. The perimetric trough makes for a simple and perfect installation. This version of Phantom BASE is meant for slabs of 20mm thickness.                                                                                                  |
| PHANTOM BASE WITHOUT<br>WELDING | The steel bottom Phantom BASE solves the problem of water draining of slab sinks, because the slope built into the moulded bottom ensures perfect draining. The radius and sloped profile of Phantom BASE guarantee great practicality and hygiene in everyday cleaning.                                                                       |
| High thickness                  | 1.5 mm thick steel. A significant thickness, which guarantees the maximum sturdiness and durability.                                                                                                                                                                                                                                           |
| Small radius                    | Bowls with squared shapes with a modern design and an increased capacity, for a minimal aesthetics connected with an extreme practicity.                                                                                                                                                                                                       |
| Basket 3,5" waste fitting       | The drain is equipped with a large 3.5" drain, with the practical basket cap that prevents the discharge of solid parts.                                                                                                                                                                                                                       |