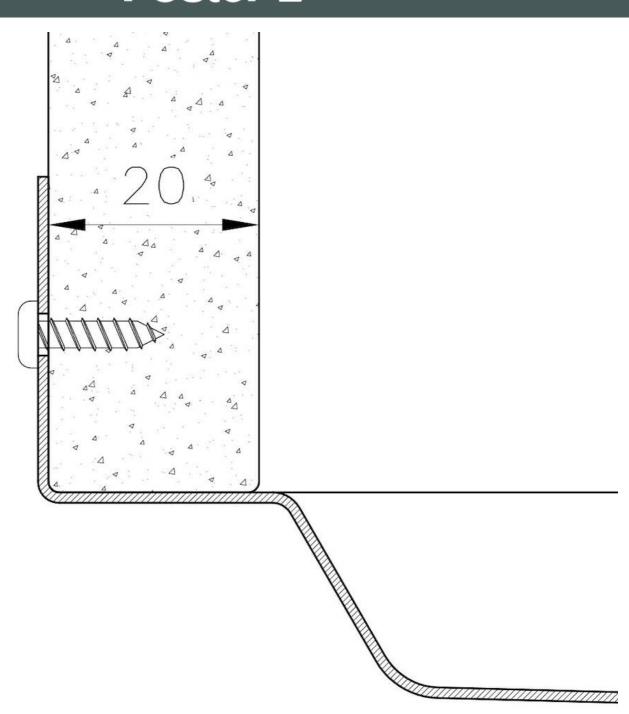

| Bowl dimension                  | 24" x 18"                                                                                                                                                                                                                                                                                                                                      |
|---------------------------------|------------------------------------------------------------------------------------------------------------------------------------------------------------------------------------------------------------------------------------------------------------------------------------------------------------------------------------------------|
| Number of bowls                 | 1 bowl                                                                                                                                                                                                                                                                                                                                         |
| Waste fitting                   | 3,5" drain                                                                                                                                                                                                                                                                                                                                     |
| FEATURES                        |                                                                                                                                                                                                                                                                                                                                                |
| GUN METAL                       | The Gun Metal finish is obtained by treating steel with a physical process called PVD (Phisical Vacuum Deposition) which deposits particles of noble metals on the surface. The result is a unique and refined aesthetic effect, and an improvement of the mechanical properties of the steel which is more resistant to impact and scratches. |
| PHANTOM BASE 20 mm              | The Phantom BASE sink's bottoms are specifically engineered to be coupled with sinks made out of slabs. The perimetric trough makes for a simple and perfect installation. This version of Phantom BASE is meant for slabs of 20mm thickness.                                                                                                  |
| PHANTOM BASE WITHOUT<br>WELDING | The steel bottom Phantom BASE solves the problem of water draining of slab sinks, because the slope built into the moulded bottom ensures perfect draining. The radius and sloped profile of Phantom BASE guarantee great practicality and hygiene in everyday cleaning.                                                                       |
| High thickness                  | 1.5 mm thick steel. A significant thickness, which guarantees the maximum sturdiness and durability.                                                                                                                                                                                                                                           |
| Small radius                    | Bowls with squared shapes with a modern design and an increased capacity, for a minimal aesthetics connected with an extreme practicity.                                                                                                                                                                                                       |
| Basket 3,5" waste fitting       | The drain is equipped with a large 3.5" drain, with the practical basket cap that prevents the discharge of solid parts.                                                                                                                                                                                                                       |