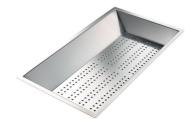

Stainless steel perforated pan

Twin Chopping Board 8644 102

Stainless Steel dishes holder 8100 303 \* only in combination with the accessory

8644 102

8151 000
\* only in combination with the accessory
8644 102

Stainless steel perforated pan

Grating kit complete with ring support and food collection tray

8159 101 \* only in combination with the accessory 8644 102

Waste disposer throat PVD Gun Metal

8669 046

PVD Gun Metal automatic kit for waste-fitting