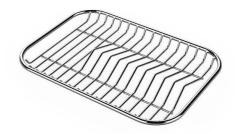

### **OPTIONAL ACCESSORIES**

Chopping board (USA) 8644 034

Stainless steel plate rack
8100 154
\* only in combination with the accessory

8644 034

8154 000

\* only in combination with the accessory
8644 034

Stainless steel perforated pan

Twin Chopping Board 8644 102

Stainless Steel dishes holder 8100 303 \* only in combination with the accessory

8644 102

8151 000
\* only in combination with the accessory
8644 102