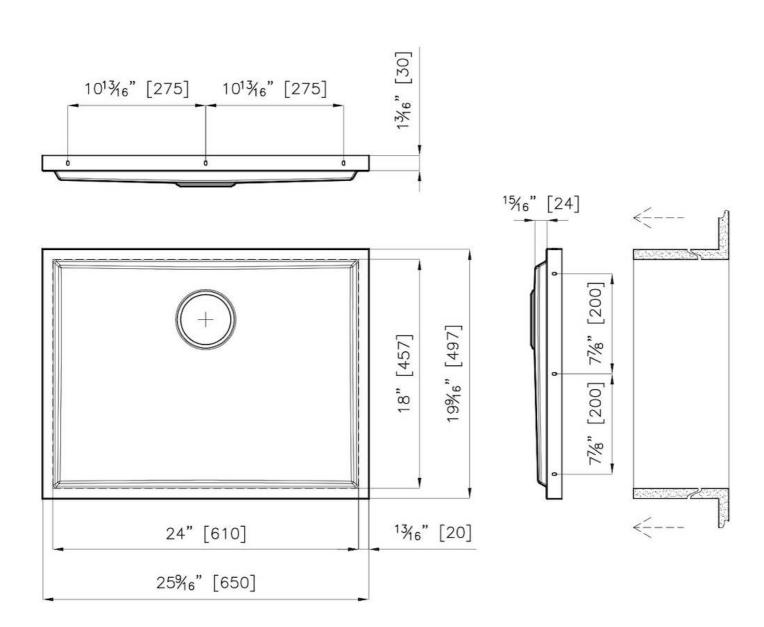

#### **DETAILS**

| Phantom Base                                |
|---------------------------------------------|
| Gun Metal                                   |
| PVD                                         |
| AISI 304 stainless steel                    |
| Foster brushed                              |
| 25 <sup>9/16</sup> " x 19 <sup>9/16</sup> " |
| Drain<br>Boxed packing                      |
| View technical data sheet                   |
|                                             |

| Bowl dimension                  | 24" x 18"                                                                                                                                                                                                                                                                                                                                      |
|---------------------------------|------------------------------------------------------------------------------------------------------------------------------------------------------------------------------------------------------------------------------------------------------------------------------------------------------------------------------------------------|
| Number of bowls                 | 1 bowl                                                                                                                                                                                                                                                                                                                                         |
| Waste fitting                   | 3,5" drain                                                                                                                                                                                                                                                                                                                                     |
| FEATURES                        |                                                                                                                                                                                                                                                                                                                                                |
| GUN METAL                       | The Gun Metal finish is obtained by treating steel with a physical process called PVD (Phisical Vacuum Deposition) which deposits particles of noble metals on the surface. The result is a unique and refined aesthetic effect, and an improvement of the mechanical properties of the steel which is more resistant to impact and scratches. |
| PHANTOM BASE 20 mm              | The Phantom BASE sink's bottoms are specifically engineered to be coupled with sinks made out of slabs. The perimetric trough makes for a simple and perfect installation. This version of Phantom BASE is meant for slabs of 20mm thickness.                                                                                                  |
| PHANTOM BASE WITHOUT<br>WELDING | The steel bottom Phantom BASE solves the problem of water draining of slab sinks, because the slope built into the moulded bottom ensures perfect draining. The radius and sloped profile of Phantom BASE guarantee great practicality and hygiene in everyday cleaning.                                                                       |
| High thickness                  | 1.5 mm thick steel. A significant thickness, which guarantees the maximum sturdiness and durability.                                                                                                                                                                                                                                           |
| Small radius                    | Bowls with squared shapes with a modern design and an increased capacity, for a minimal aesthetics connected with an extreme practicity.                                                                                                                                                                                                       |
| Basket 3,5" waste fitting       | The drain is equipped with a large 3.5" drain, with the practical basket cap that prevents the discharge of solid parts.                                                                                                                                                                                                                       |